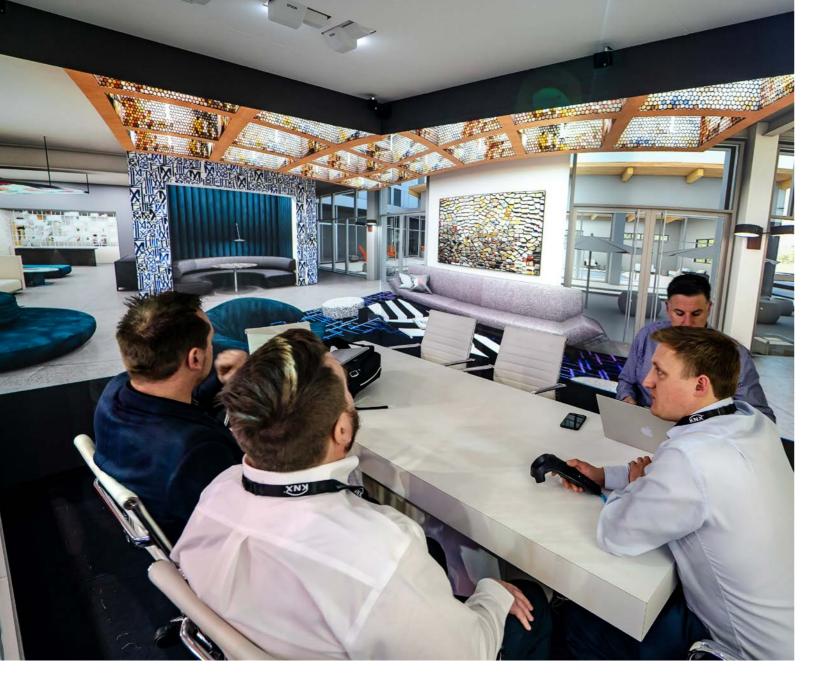

## IMMERSIVE WORKSPACES

Equip any space with Igloo Shared VR technology

# AN IGLOO IN EVERY OFFICE AND FOR EVERY COMPANY

With Igloo technology, you can take any digital content (including immersive, virtual reality or 360° content) and put it in a shared immersive space that anyone can use.

There is no need for a huge fit out; irrespective of size or shape, Igloo technology can be retrofitted in existing meeting and office spaces.

Whatever you want on the walls, you can have it, thanks to Igloo's content-agnostic platform.

Work with the tools you already use, launch and run real-time applications, view websites in 360°, present and interrogate data, access your corporate Microsoft and Google suites, and much, much more.