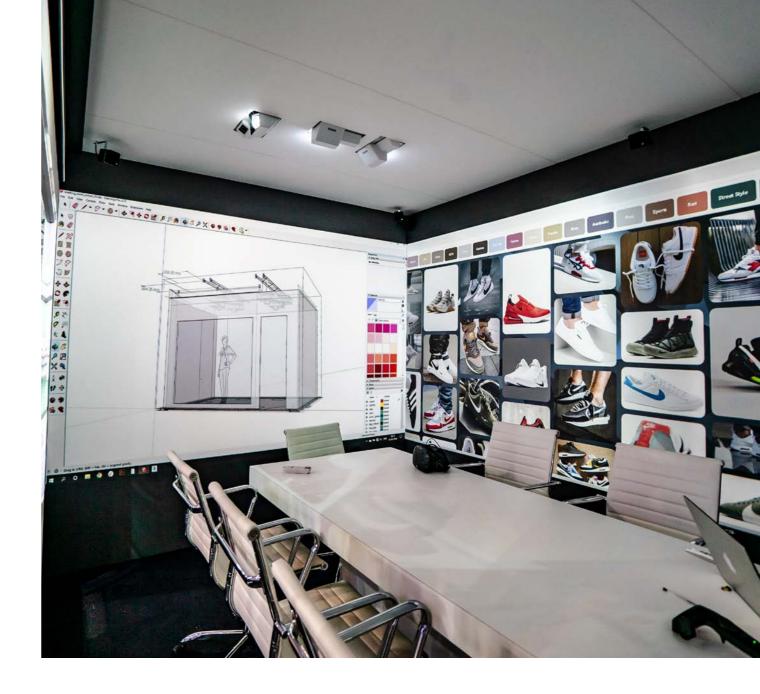

There is no need for a huge fit out; irrespective of size or shape, Igloo technology can be retrofitted in existing meeting and office spaces.

Whatever you want on the walls, you can have it, thanks to Igloo's content-agnostic platform.

#### SURROUND YOUR TEAMS WITH THEIR DAY-TO-DAY APPS

All your tools are on the walls around you - such as websites, web-based applications, dashboards, data visualisations, spreadsheets, video conferencing platforms, 3D design tools, and more.

As a team member collaborating in an immersive workspace, it is easy for you to see, and understand, and discuss, and control every aspect of every project you are working on.