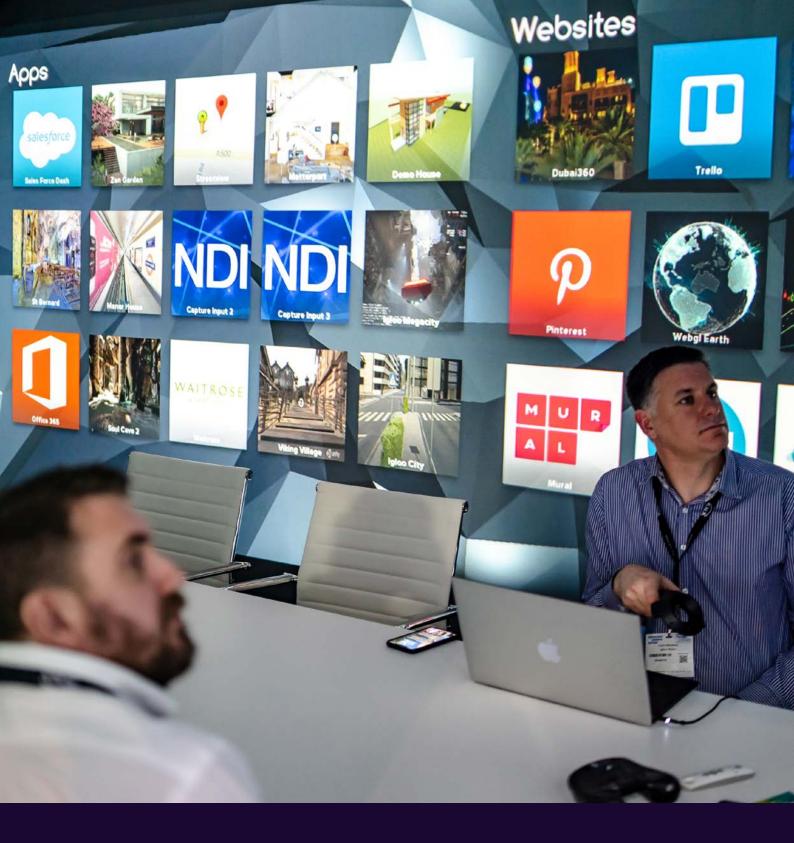

Work with the tools you already use, launch and run real-time applications, view websites in 360°, present and interrogate data, access your corporate Microsoft and Google suites, and much, much more.

#### SURROUND YOUR TEAMS WITH THEIR DAY-TO-DAY APPS

All your tools are on the walls around you - such as websites, web-based applications, dashboards, data visualisations, spreadsheets, video conferencing platforms, 3D design tools, and more.

As a team member collaborating in an immersive workspace, it is easy for you to see, and understand, and discuss, and control every aspect of every project you are working on.